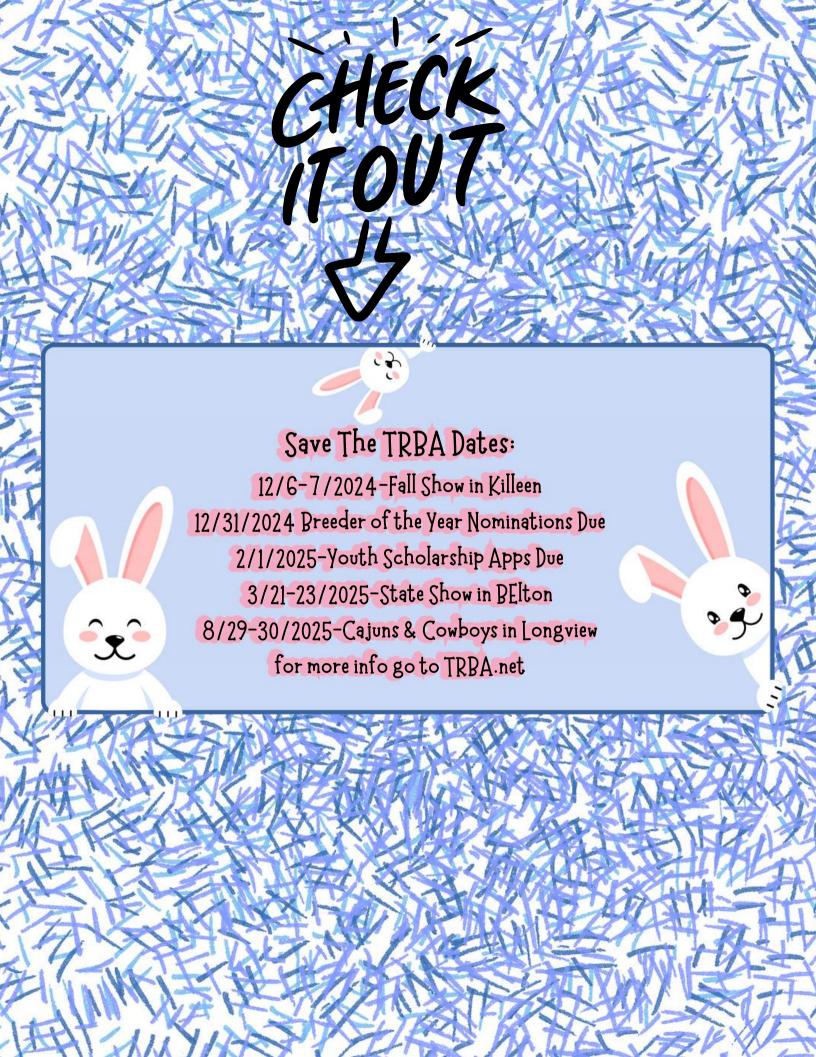

TRBA'S FALL SHOW IS JUST AROUND THE CORNER, IN KILLEEN THE WEEKEND OF DECEMBER 6TH AND 7TH. HOPE YOU MAKE PLANS TO ATTEND. THIS SHOW IS A KEY ELEMENT TO HELPING US PAY FOR THE TRBA STA SHOW. WE DON'T CALL IT A BENEFIT SHOW BUT IT DOES HELP FUND ALL OF THE AWARDS, ETC. FOR THAT WEEKEND. AS MOST OF YOU KNOW, VENUES ARE CONTINUING TO GO UP. YOUR TRBA BOARD TRIES REALL'HARD TO KEEP THE BANQUET COSTS DOWN AS MUCH AS THEY CAN AS WELL AS PROVIDE THE MEMBERSHIWITH NICE AWARDS FOR THEIR POINTS AS WELL AS AWESOME BIS AWARDS AND BOB AT THIS SHOW. FOR OUESTIONS OR CONCERNS PLEASE CONTACT A MEMBER OF THE BOARD.

THE NEXT TRBA SPONSORED EVENT WILL BE FALL SHOW IN KILLEEN IN DECEMBER. WITH THE SHOW BEING DECEMBER 6&7, I SUGGEST EVERYONE MAKE HOTEL ARRANGEMENTS SOON. THAT WEEKEND TENDS TO BE A BUSY MILITARY WEEKEND IN KILLEEN. ALSO, PLEASE REMEMBER THAT THIS SHOW INCLUDES A BAKE SALE TO SUPPORT OUR YOUTH ACTIVITIES. BRING LOTS OF CHRISTMAS TREATS AND CASH TO SUPPORT OUR KIDS!