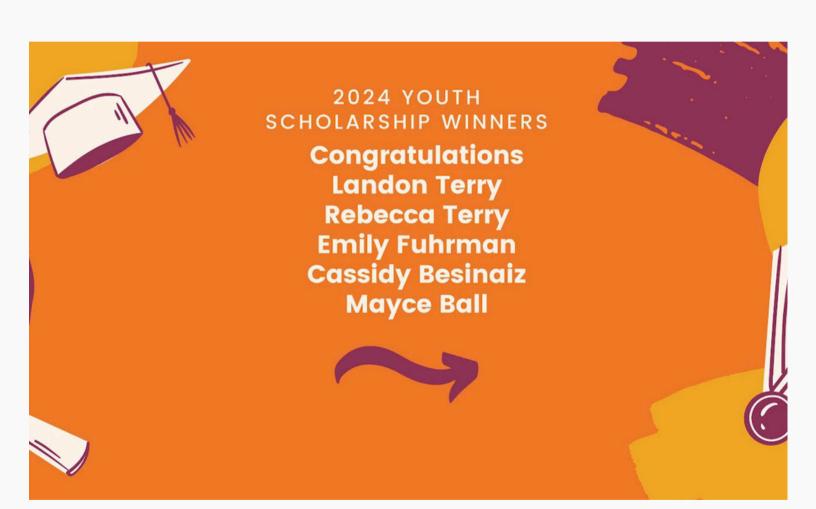

ody     | TX      | 18     | 3     |

|   | YOUTH                    | I TEXEL |        |       |
|---|--------------------------|---------|--------|-------|
|   | Name                     | State   | Points | Shows |
| 1 | Fuhrman, Emily           | TX      | 60     | 5     |
| 2 | Masse, Macallyn "Callie" | TX      | 40     | 4     |
| 3 | Pinkston, Brett          | TX      | 24     | 2     |
| 1 |                          |         |        |       |

| YOUTH W       | HITE CRE | STED   |       |
|---------------|----------|--------|-------|
| Name          | State    | Points | Shows |
| Herzog, Wyatt | TX       | 184    | - 8   |
|               |          |        |       |

# TRBA BREEDER OF THE YEAR!



# CONGRATULATIONS AMY MERSIOVSKY AND KRYSTAL TONDRE!

### SCHOLARSHIP WINNERS



# STATE SHOW CONTEST WINNERS



### 2024 TRBA State Youth Contests Results

### Royalty

Lord: Asa Hoffman Prince: Russell Jones Duke: Cole Bolton King: Landon Moore Lady: Taylor Waddell Princess: Abigail Finch Duchess: Kynsie Klaus Queen: Krystal Tondre

### Showmanship

#### PRE-JUNIOR

1ST Taylor Waddell 2ND Asa Hoffman 3RD Alysen Thomas

#### JUNIOR

1ST Russell Jones 2ND Peyton Head 3RD Logan LaRue

#### CAVY

1ST Emily Fuhrman 2ND Assyria Bailey 3RD Peyton Head

#### **Test**

#### **PRE-JUNIOR**

1ST Taylor Waddell 2ND Asa Hoffman 3RD Alysen Thomas

#### **JUNIOR**

1ST Russell Jones 2ND Peyton Head 3RD Abigail Finch

### **Quiz Bowl**

#### PRE-JUNIOR

1ST Taylor Waddell 2ND Asa Hoffman 3RD Daniel Jones

#### **INTERMEDIATE**

1ST Katharina Hill 2ND Noah Finch 3RD Kynsie Klaus

#